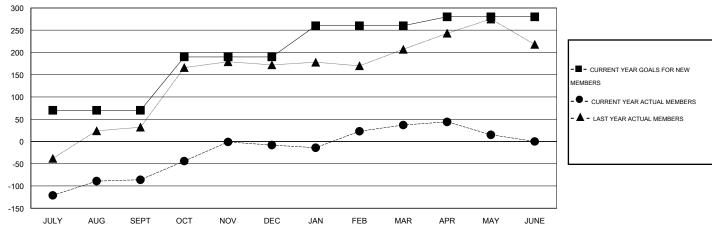

## LOCATION INDIA

 $\mathsf{GMT}\;\mathsf{CA}\;6$ 

| Clubs                                  |                  |           |                  |                  | Members                                |                    |                                     |                    |                  |
|----------------------------------------|------------------|-----------|------------------|------------------|----------------------------------------|--------------------|-------------------------------------|--------------------|------------------|
| RESULTS FOR 2015-2016                  |                  |           |                  |                  | RESULTS FOR 2015-2016                  |                    |                                     |                    |                  |
| QUARTER                                | NEW CLUB<br>GOAL | NEW CLUBS | DROPPED<br>CLUBS | NET<br>GAIN/LOSS | QUARTER                                | NEW MEMBER<br>GOAL | CHARTER AND<br>NEW MEMBERS<br>ADDED | DROPPED<br>MEMBERS | NET<br>GAIN/LOSS |
| JULY/AUG/SEPT                          | 1                | 0         | 0                | 0                | JULY/AUG/SEPT                          | 70<br>120          | 66<br>110                           | 152<br>32          | -86<br>78        |
| OCT/NOV/DEC  JAN/FEB/MAR  APR/MAY/JUNE | 1<br>1           | 1 0       | 0                | 1 0              | OCT/NOV/DEC  JAN/FEB/MAR  APR/MAY/JUNE | 70<br>20           | 74<br>38                            | 29<br>60           | 45<br>-22        |

#### GOALS AND ACTUAL MEMBERS CUMULATIVE

| DROPPED CLUBS: 0  DROPPED MEMBERS |               | 47 CLUBS OF 71 ADDED 1 OR MORE NEW MEMBERS | GENDER DISTRIBUTION  MALE 1,994 (74.96%)  FEMALE 666 (25.04%) |              |
|-----------------------------------|---------------|--------------------------------------------|---------------------------------------------------------------|--------------|
| DECEASED CLUB CANCELLED OTHER     | 8<br>0<br>265 | CLICK HERE FOR HEALTH ASSESSMENT DATA      | FAMILY UNIT MEMBERS HEAD OF HOUSEHOLD                         | 1,223<br>539 |
| TOTAL                             | 273           |                                            | NON-HEAD OF HOUSEHOLD                                         | 684          |