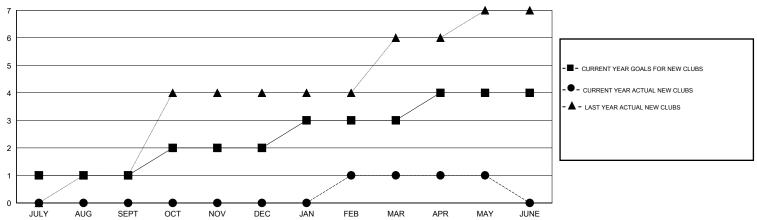

## LOCATION INDIA

 $\mathsf{GMT}\;\mathsf{CA}\;6$ 

| Clubs                                  |                  |           |                  |                  | Members                                |                    |                                     |                    |                  |
|----------------------------------------|------------------|-----------|------------------|------------------|----------------------------------------|--------------------|-------------------------------------|--------------------|------------------|
| RESULTS FOR 2015-2016                  |                  |           |                  |                  | RESULTS FOR 2015-2016                  |                    |                                     |                    |                  |
| QUARTER                                | NEW CLUB<br>GOAL | NEW CLUBS | DROPPED<br>CLUBS | NET<br>GAIN/LOSS | QUARTER                                | NEW MEMBER<br>GOAL | CHARTER AND<br>NEW MEMBERS<br>ADDED | DROPPED<br>MEMBERS | NET<br>GAIN/LOSS |
| JULY/AUG/SEPT                          | 1                | 0         | 0                | 0                | JULY/AUG/SEPT                          | 70<br>120          | 66<br>110                           | 152<br>32          | -86<br>78        |
| OCT/NOV/DEC  JAN/FEB/MAR  APR/MAY/JUNE | 1<br>1           | 1 0       | 0                | 1 0              | OCT/NOV/DEC  JAN/FEB/MAR  APR/MAY/JUNE | 70<br>20           | 74<br>38                            | 29<br>60           | 45<br>-22        |

#### GOALS AND ACTUAL NEW CLUBS CUMULATIVE